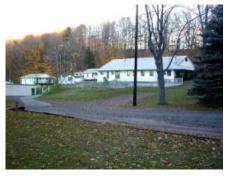

# MONTROSE BIBLE CONFERENCE MAPLEWOOD CAMPUS

The Montrose Bible
Conference Youth Campus
is located in the Endless
Mountains in Northeast
Pennsylvania. Camp
Montrose is a 100-acre
youth campus with a dining
hall, carpeted dorms,
summer cabins, chapel,
gymnasium, recreation hall,
swimming pool. Facilities
for lodging, meeting, and
recreation are clean,

comfortable and carefully maintained. This campsite is a standing invitation to revel in the beauty of God's natural creation. This is the place to get away from the hustle and noise we experience in our cities.