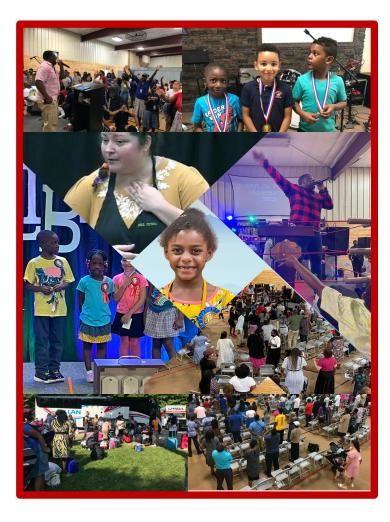

# THE OVERFLOW FAMILY RETREAT 2023

The purpose of Word of Life Overflow Family Retreat is to provide a fun, challenging, and unique Christian experience for the entire family. In this casual family atmosphere the retreat affirms a self-worth of all participants, by providing programs to physically and spiritually enrich their lives. Within a beautiful mountain setting, participants are nurtured in their appreciation of God's creation.

We believe that our family retreat provides an opportunity for children, youth, and adults to step away from their day-to-day routines and focus more intensely on their relationship with God, to experience Christian community, and to practice living out their spiritual values in a supportive atmosphere.

#### **Sports and Recreation Activities**

There are numerous recreation possibilities at the WOLAC Family Retreat. Each camper will register in one of five tracks of recreational activities; Performing Arts; Visual Arts; Healthy Mind, Body and Spirit; STEM; Automotive Care. Sporting activities, soccer, basketball, kickball, touch football, row boats, paddle boats, wall-climbing, paintball, swimming, water slide, and swimming pool.

## Spiritual Development Activities

All campers will participate in age specific workshops, Bible studies, Bible quizzing, and morning chapel, afternoon workshops and team challenges. Camper will be classified in the following categories: