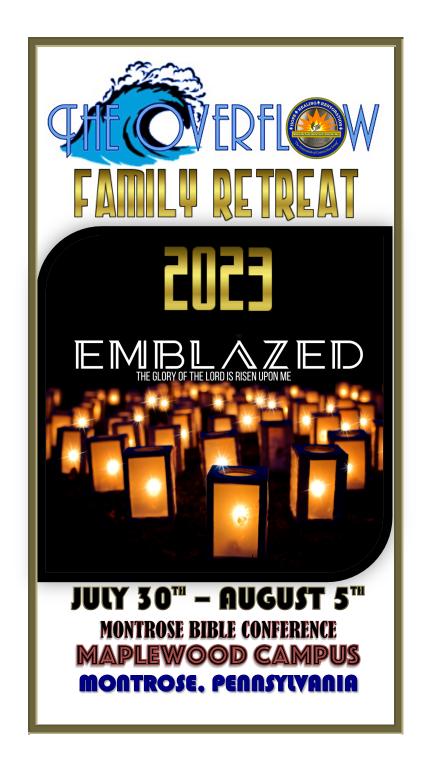

# THE OVERFLOW FAMILY RETREAT 2023

The purpose of Word of Life Overflow Family Retreat is to provide a fun, challenging, and unique Christian experience for the entire family. In this casual family atmosphere the retreat affirms a self-worth of all participants, by providing programs to physically and spiritually enrich their lives. Within a beautiful mountain setting, participants are nurtured in their appreciation of God's creation.