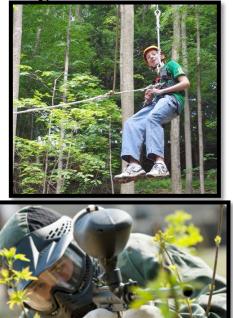

### **Sports and Recreation Activities**

There are numerous recreation possibilities at the WOLAC Family Retreat. Each camper will register in one of five tracks of recreational activities; Performing Arts; Visual Arts; Healthy Mind, Body and Spirit; STEM; Automotive Care. Sporting activities, soccer, basketball, kickball, touch football, row boats, paddle boats, wall-climbing, paintball, swimming, water slide, and swimming pool.

Additional fees will be charged, if you wish to participate in Paint-ball, Giant-Swing or Wall-Climbing activities.