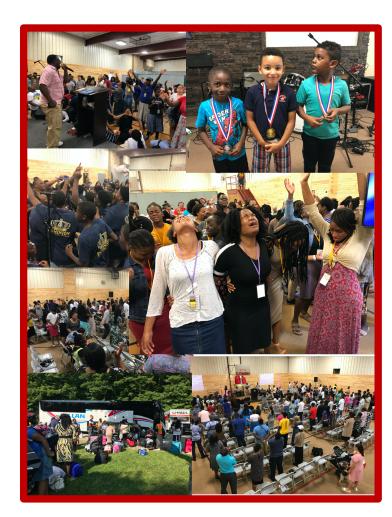

# THE OVERFLOW FAMILY RETREAT 2022

The purpose of Word of Life Overflow Family Retreat is to provide a fun, challenging, and unique Christian experience for the entire family. In this casual family atmosphere the retreat affirms a self-worth of all participants, by providing programs to physically and spiritually enrich their lives. Within a beautiful mountain setting, participants are nurtured in their appreciation of God's creation.

We believe that our family retreat provides an opportunity for children, youth, and adults to step away from their day-to-day routines and focus more intensely on their relationship with God, to experience Christian community, and to practice living out their spiritual values in a supportive atmosphere.