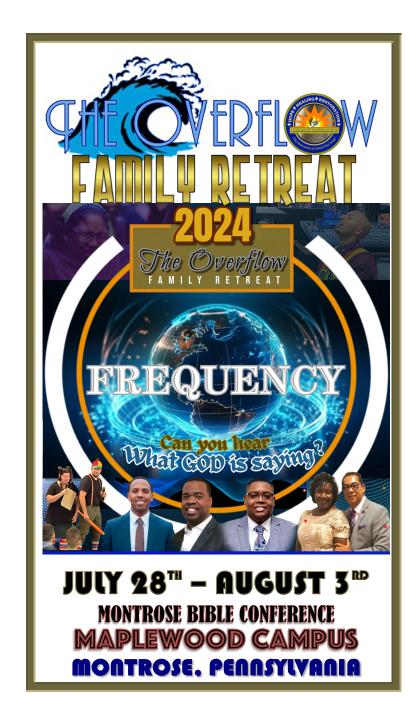

### THE OVERFLOW FAMILY RETREAT 2024

The purpose of Word of Life Overflow Family Retreat is to provide a fun, challenging, and unique Christian experience for the entire family. In this casual family atmosphere the retreat affirms a self-worth of all participants, by providing programs to physically and spiritually enrich their lives. Within a beautiful mountain setting, participants are nurtured in their appreciation of God's creation.