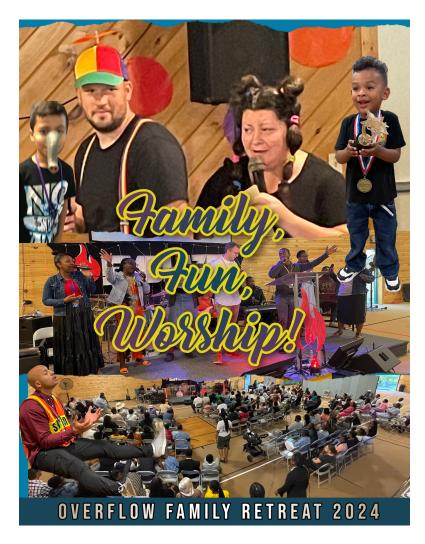

### THE OVERFLOW FAMILY RETREAT 2024

The purpose of Word of Life Overflow Family Retreat is to provide a fun, challenging, and unique Christian experience for the entire family. In this casual family atmosphere the retreat affirms a self-worth of all participants, by providing programs to physically and spiritually enrich their lives. Within a beautiful mountain setting, participants are nurtured in their appreciation of God's creation.

We believe that our family retreat provides an opportunity for children, youth, and adults to step away from their day-to-day routines and focus more intensely on their relationship with God, to experience Christian community, and to practice living out their spiritual values in a supportive atmosphere.